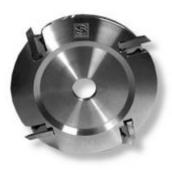

## Item #MH785, Schmidt Standard Coping Discs \$335.00

Thank you for shopping with us!

Heads are weight relieved, have a 25 degree cutting angle for a cleaner cut, are 3/4" thick, and have 60 degree corrugations. Two can be used together with spacer to produce tenons. Custom heads also made to your machine's specifications.

| SPECIFICATIONS |                               |
|----------------|-------------------------------|
| Manufacturer   | Schmidt                       |
| Size           | 8 in OD x 1 1/4 in ID 4 knife |