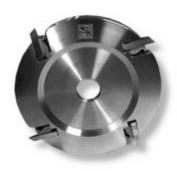

## Item #MH781, Schmidt Standard Coping Discs \$365.00

Thank you for shopping with us! Heads are weight relieved, have a 25 degree cutting angle for a cleaner cut, are 3/4" thick, and have 60 degree corrugations. Two can be used together with spacer to produce tenons. Custom heads also made to your machine's specifications.

| SPECIFICATIONS |                               |
|----------------|-------------------------------|
| Manufacturer   | Schmidt                       |
| Size           | 7 in OD x 1 1/4 in ID 6 knife |