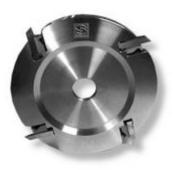

## Item #MH780, Schmidt Standard Coping Discs \$315.00

Thank you for shopping with us!

Heads are weight relieved, have a 25 degree cutting angle for a cleaner cut, are 3/4" thick, and have 60 degree corrugations. Two can be used together with spacer to produce tenons. Custom heads also made to your machine's specifications.

| SPECIFICATIONS |                               |
|----------------|-------------------------------|
| Manufacturer   | Schmidt                       |
| Size           | 7 in OD x 1 1/4 in ID 4 knife |