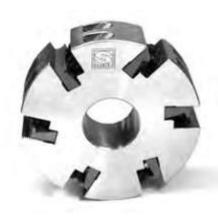

## Item #MH666 2-1/8, Schmidt Standard Moulder Head 2-1/8" Bore 6" Length \$695.00

Thank you for shopping with us! Supplied with 15° cutting angle and 16-60° corrugations. 1-13/16" Bore available. Refer to link below.

| SPECIFICATIONS |                                                                  |
|----------------|------------------------------------------------------------------|
| Bore           | 2 1/8 in                                                         |
| Knives         | 6                                                                |
| Length         | 6 in                                                             |
| Туре           | 6 in (150mm) dia. x 2 1/8 in or 1 13/16 in straight bore         |
| Note           | Knives are sold separately. Custom heads made to specifications. |
| Manufacturer   | Schmidt                                                          |