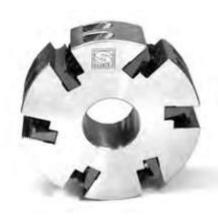

## Item #MH664 1-13/16, Schmidt Standard Moulder Head 1-13/16" Bore 4" Length \$540.00

Thank you for shopping with us! Supplied with 15° cutting angle and 16-60° corrugations. 2-1/8" Bore available. Refer to link below for 2-1/8" Bore.

| SPECIFICATIONS |                                                                  |
|----------------|------------------------------------------------------------------|
| Bore           | 1 13/16 in                                                       |
| Knives         | 6                                                                |
| Length         | 4 in                                                             |
| Туре           | 6 in (150mm) dia. x 2 1/8 in or 1 13/16 in straight bore         |
| Note           | Knives are sold separately. Custom heads made to specifications. |
| Manufacturer   | Schmidt                                                          |