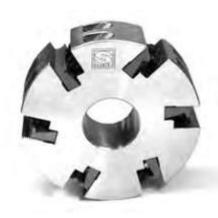

## Item #MH646 1-13/16, Schmidt Standard Moulder Head 1-13/16" Bore 6" Length \$645.00

Thank you for shopping with us! Supplied with 15° cutting angle and 16-60° corrugations. 2-1/8" Bore available. Refer to link below for 2-1/8" Bore.

| SPECIFICATIONS |                                                                  |
|----------------|------------------------------------------------------------------|
| Bore           | 1 13/16 in                                                       |
| Knives         | 4                                                                |
| Length         | 6 in                                                             |
| Туре           | 6 in (150mm) dia. x 2 1/8 in or 1 13/16 in straight bore         |
| Note           | Knives are sold separately. Custom heads made to specifications. |
| Manufacturer   | Schmidt                                                          |