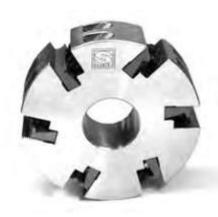

## Item #MH642 1-13/16, Schmidt Standard Moulder Head 1-13/16" Bore 2-1/4" Length \$370.00

Thank you for shopping with us! Supplied with 15° cutting angle and 16-60° corrugations. 2-1/8" Bore available. Refer to link below for 2-1/8" Bore.

| SPECIFICATIONS |                                                                  |
|----------------|------------------------------------------------------------------|
| Bore           | 1 13/16 in                                                       |
| Knives         | 4                                                                |
| Length         | 2 1/4 in                                                         |
| Туре           | 6 in (150mm) dia. x 2 1/8 in or 1 13/16 in straight bore         |
| Note           | Knives are sold separately. Custom heads made to specifications. |
| Manufacturer   | Schmidt                                                          |