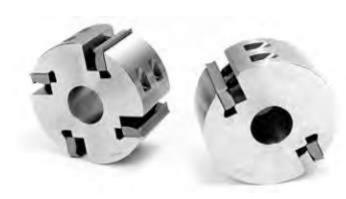

## Item #MH464, Schmidt Standard Moulder Head 230mm Length 1-13/16" Bore \$670.00

Thank you for shopping with us! Supplied with a 22° cutting angle, 16-60° corrugations, and a 1 13/16" bore.

| SPECIFICATIONS |                                                                  |
|----------------|------------------------------------------------------------------|
| Bore           | 1 13/16 in                                                       |
| Knives         | 4                                                                |
| Length         | 230 mm                                                           |
| Туре           | 5 3/8 in (137mm) dia. straight bore                              |
| Note           | Knives are sold separately. Custom heads made to specifications. |
| Manufacturer   | Schmidt                                                          |