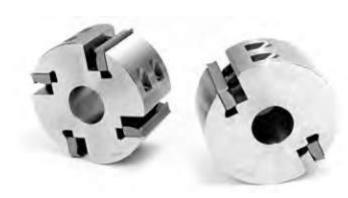

## Item #MH4632, Schmidt Standard Moulder Head 180mm Length 1-13/16" Bore \$500.00

Thank you for shopping with us! Supplied with a 22° cutting angle, 16-60° corrugations, and a 1 13/16" bore.

| SPECIFICATIONS |                                                                  |
|----------------|------------------------------------------------------------------|
| Bore           | 1 13/16 in                                                       |
| Knives         | 2                                                                |
| Length         | 180 mm                                                           |
| Туре           | 5 3/8 in (137mm) dia. straight bore                              |
| Note           | Knives are sold separately. Custom heads made to specifications. |
| Manufacturer   | Schmidt                                                          |