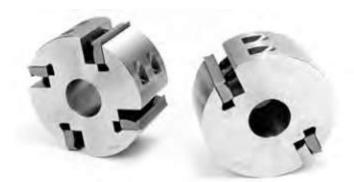

## Item #MH463, Schmidt Standard Moulder Head 180mm Length 1-13/16" Bore \$560.00

Thank you for shopping with us! Supplied with a 22° cutting angle, 16-60° corrugations, and a 1 13/16" bore.

## **SPECIFICATIONS**

| Bore         | 1 13/16 in                                                       |
|--------------|------------------------------------------------------------------|
| Knives       | 4                                                                |
| Length       | 180 mm                                                           |
| Туре         | 5 3/8 in (137mm) dia. straight bore                              |
| Note         | Knives are sold separately. Custom heads made to specifications. |
| Manufacturer | Schmidt                                                          |