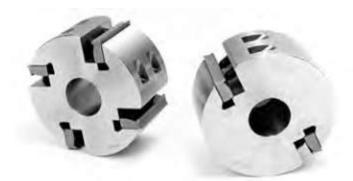

## Item #MH462A, Schmidt Standard Moulder Head 150mm Length 1-13/16" Bore \$510.00

Thank you for shopping with us! Supplied with a 22° cutting angle, 16-60° corrugations, and a 1 13/16" bore.

## **SPECIFICATIONS**

| Bore         | 1 13/16 in                                                       |
|--------------|------------------------------------------------------------------|
| Knives       | 4                                                                |
| Length       | 150 mm                                                           |
| Туре         | 5 3/8 in (137mm) dia. straight bore                              |
| Note         | Knives are sold separately. Custom heads made to specifications. |
| Manufacturer | Schmidt                                                          |