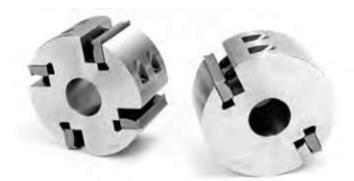

## Item #MH4622A, Schmidt Standard Moulder Head 150mm Length 1-13/16" Bore \$445.00

Thank you for shopping with us! Supplied with a 22° cutting angle, 16-60° corrugations, and a 1 13/16" bore.

## **SPECIFICATIONS**

| Bore         | 1 13/16 in                                                       |
|--------------|------------------------------------------------------------------|
| Knives       | 2                                                                |
| Length       | 150 mm                                                           |
| Туре         | 5 3/8 in (137mm) dia. straight bore                              |
| Note         | Knives are sold separately. Custom heads made to specifications. |
| Manufacturer | Schmidt                                                          |