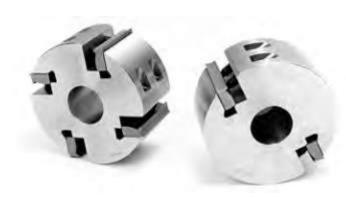

## Item #MH4622, Schmidt Standard Moulder Head 100mm Length 1-13/16" Bore \$365.00

Thank you for shopping with us! Supplied with a 22° cutting angle, 16-60° corrugations, and a 1 13/16" bore.

| SPECIFICATIONS |                                                                  |
|----------------|------------------------------------------------------------------|
| Bore           | 1 13/16 in                                                       |
| Knives         | 2                                                                |
| Length         | 100 mm                                                           |
| Туре           | 5 3/8 in (137mm) dia. straight bore                              |
| Note           | Knives are sold separately. Custom heads made to specifications. |
| Manufacturer   | Schmidt                                                          |