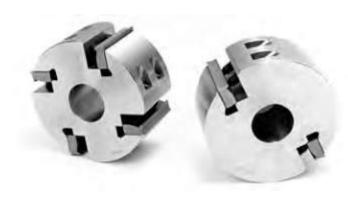

## Item #MH4612, Schmidt Standard Moulder Head 50mm Length 1-13/16" Bore \$265.00

Thank you for shopping with us! Supplied with a 22° cutting angle, 16-60° corrugations, and a 1 13/16" bore.

| SPECIFICATIONS |                                                                  |
|----------------|------------------------------------------------------------------|
| Bore           | 1 13/16 in                                                       |
| Knives         | 2                                                                |
| Length         | 50 mm                                                            |
| Туре           | 5 3/8 in (137mm) dia. straight bore                              |
| Note           | Knives are sold separately. Custom heads made to specifications. |
| Manufacturer   | Schmidt                                                          |