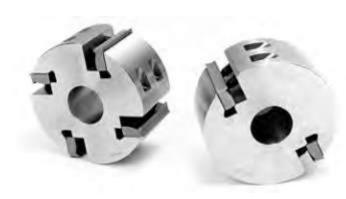

## Item #MH461, Schmidt Standard Moulder Head 50mm Length 1-13/16" Bore \$325.00

Thank you for shopping with us! Supplied with a 22° cutting angle, 16-60° corrugations, and a 1 13/16" bore.

| SPECIFICATIONS |                                                                  |
|----------------|------------------------------------------------------------------|
| Bore           | 1 13/16 in                                                       |
| Knives         | 4                                                                |
| Length         | 50 mm                                                            |
| Туре           | 5 3/8 in (137mm) dia. straight bore                              |
| Note           | Knives are sold separately. Custom heads made to specifications. |
| Manufacturer   | Schmidt                                                          |