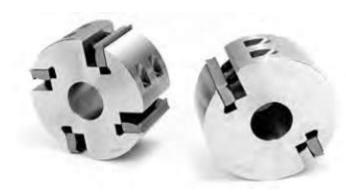

## Item #MH449M, Schmidt Standard Moulder Head 40mm Bore 9" Length \$605.00

Thank you for shopping with us! Supplied with 16-60° corrugations, and use 1/4", 5/16", 3/8", or 10mm thick steel. 2-knife and 4-knife heads come with 15° cutting angle. Dual angle heads have 12° and 20° cutting angles.

1-1/2" Bore available. Refer to link below.

| SPECIFICATIONS |                                                                                   |
|----------------|-----------------------------------------------------------------------------------|
| Bore           | 40 mm                                                                             |
| Knives         | 4                                                                                 |
| Length         | 9 in                                                                              |
| Туре           | 4 13/16 in (122mm) dia. straight bore for Weinig, Wadkin, SCMI & similar machines |
| Note           | Knives are sold separately. Custom heads made to specifications.                  |
| Manufacturer   | Schmidt                                                                           |