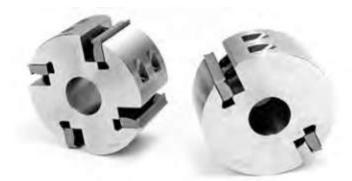

## Item #MH448M, Schmidt Standard Moulder Head 40mm Bore 8" Length \$585.00

Thank you for shopping with us! Supplied with 16-60° corrugations, and use 1/4", 5/16", 3/8", or 10mm thick steel. 2-knife and 4knife heads come with 15° cutting angle. Dual angle heads have 12° and 20° cutting angles.

1-1/2" Bore available. Refer to link below.

| SPECIFICATIONS |                                                                                   |
|----------------|-----------------------------------------------------------------------------------|
| Bore           | 40 mm                                                                             |
| Knives         | 4                                                                                 |
| Length         | 8 in                                                                              |
| Туре           | 4 13/16 in (122mm) dia. straight bore for Weinig, Wadkin, SCMI & similar machines |
| Note           | Knives are sold separately. Custom heads made to specifications.                  |
| Manufacturer   | Schmidt                                                                           |