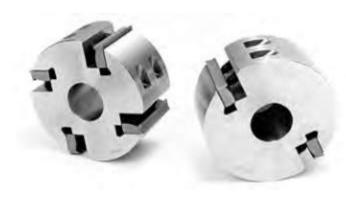

## Item #MH448DM, Schmidt Standard Moulder Head 40mm Bore 8" Length \$585.00

Thank you for shopping with us! Supplied with 16-60° corrugations, and use 1/4", 5/16", 3/8", or 10mm thick steel. 2-knife and 4-knife heads come with 15° cutting angle. Dual angle heads have 12° and 20° cutting angles.

1-1/2" Bore available. Refer to link below.

| SPECIFICATIONS |                                                                                   |
|----------------|-----------------------------------------------------------------------------------|
| Bore           | 40 mm                                                                             |
| Knives         | 4                                                                                 |
| Length         | 8 in                                                                              |
| Туре           | 4 13/16 in (122mm) dia. straight bore for Weinig, Wadkin, SCMI & similar machines |
| Note           | Knives are sold separately. Custom heads made to specifications.                  |
| Manufacturer   | Schmidt                                                                           |