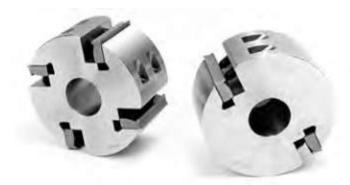

## Item #MH448D, Schmidt Standard Moulder Head 1-1/2" Bore 8" Length \$585.00

Thank you for shopping with us! Supplied with 16-60° corrugations, and use 1/4", 5/16", 3/8", or 10mm thick steel. 2-knife and 4knife heads come with 15° cutting angle. Dual angle heads have 12° and 20° cutting angles.

40mm Bore available. Refer to link below for 40mm size.

| SPECIFICATIONS |                                                                                   |
|----------------|-----------------------------------------------------------------------------------|
| Bore           | 1 1/2 in                                                                          |
| Knives         | Dual Angle                                                                        |
| Length         | 8 in                                                                              |
| Туре           | 4 13/16 in (122mm) dia. straight bore for Weinig, Wadkin, SCMI & similar machines |
| Note           | Knives are sold separately. Custom heads made to specifications.                  |
| Manufacturer   | Schmidt                                                                           |