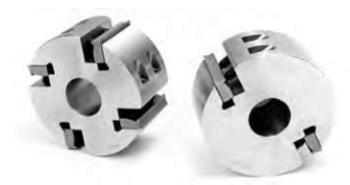

## Item #MH448, Schmidt Standard Moulder Head 1-1/2" Bore 8" Length \$585.00

Thank you for shopping with us! Supplied with 16-60° corrugations, and use 1/4", 5/16", 3/8", or 10mm thick steel. 2-knife and 4knife heads come with 15° cutting angle. Dual angle heads have 12° and 20° cutting angles.

40mm Bore available. Refer to link below for 40mm size.

| SPECIFICATIONS |                                                                                   |
|----------------|-----------------------------------------------------------------------------------|
| Bore           | 1 1/2 in                                                                          |
| Knives         | 4                                                                                 |
| Length         | 8 in                                                                              |
| Туре           | 4 13/16 in (122mm) dia. straight bore for Weinig, Wadkin, SCMI & similar machines |
| Note           | Knives are sold separately. Custom heads made to specifications.                  |
| Manufacturer   | Schmidt                                                                           |