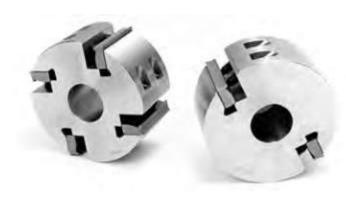

## Item #MH446M, Schmidt Standard Moulder Head 40mm Bore 6" Length \$475.00

Thank you for shopping with us! Supplied with 16-60° corrugations, and use 1/4", 5/16", 3/8", or 10mm thick steel. 2-knife and 4-knife heads come with 15° cutting angle. Dual angle heads have 12° and 20° cutting angles.

1-1/2" Bore available. Refer to link below.

| SPECIFICATIONS |                                                                                   |
|----------------|-----------------------------------------------------------------------------------|
| Bore           | 40 mm                                                                             |
| Knives         | 4                                                                                 |
| Length         | 6 in                                                                              |
| Туре           | 4 13/16 in (122mm) dia. straight bore for Weinig, Wadkin, SCMI & similar machines |
| Note           | Knives are sold separately. Custom heads made to specifications.                  |
| Manufacturer   | Schmidt                                                                           |