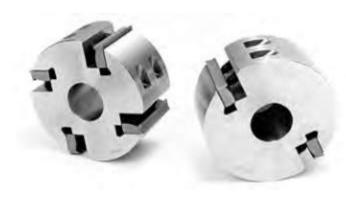

## Item #MH446DM, Schmidt Standard Moulder Head 40mm Bore 6" Length \$475.00

Thank you for shopping with us! Supplied with 16-60° corrugations, and use 1/4", 5/16", 3/8", or 10mm thick steel. 2-knife and 4-knife heads come with 15° cutting angle. Dual angle heads have 12° and 20° cutting angles.

1-1/2" Bore available. Refer to link below.

| SPECIFICATIONS |                                                                                   |
|----------------|-----------------------------------------------------------------------------------|
| Bore           | 40 mm                                                                             |
| Knives         | Dual Angle                                                                        |
| Length         | 6 in                                                                              |
| Туре           | 4 13/16 in (122mm) dia. straight bore for Weinig, Wadkin, SCMI & similar machines |
| Note           | Knives are sold separately. Custom heads made to specifications.                  |
| Manufacturer   | Schmidt                                                                           |