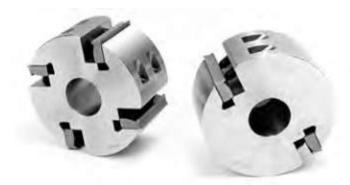

## Item #MH446D, Schmidt Standard Moulder Head 1-1/2" Bore 6" Length \$475.00

Thank you for shopping with us! Supplied with 16-60° corrugations, and use 1/4", 5/16", 3/8", or 10mm thick steel. 2-knife and 4knife heads come with 15° cutting angle. Dual angle heads have 12° and 20° cutting angles.

40mm Bore available. Refer to link below for 40mm size.

| SPECIFICATIONS |                                                                                   |
|----------------|-----------------------------------------------------------------------------------|
| Bore           | 1 1/2 in                                                                          |
| Knives         | Dual Angle                                                                        |
| Length         | 6 in                                                                              |
| Туре           | 4 13/16 in (122mm) dia. straight bore for Weinig, Wadkin, SCMI & similar machines |
| Note           | Knives are sold separately. Custom heads made to specifications.                  |
| Manufacturer   | Schmidt                                                                           |