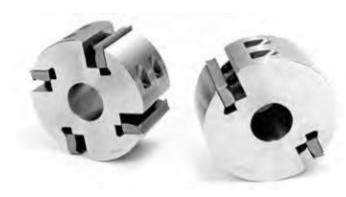

## Item #MH4462, Schmidt Standard Moulder Head 1-1/2" Bore 6" Length \$410.00

Thank you for shopping with us! Supplied with 16-60° corrugations, and use 1/4", 5/16", 3/8", or 10mm thick steel. 2-knife and 4-knife heads come with 15° cutting angle. Dual angle heads have 12° and 20° cutting angles.

40mm Bore available. Refer to link below for 40mm size.

| SPECIFICATIONS |                                                                                   |
|----------------|-----------------------------------------------------------------------------------|
| Bore           | 1 1/2 in                                                                          |
| Knives         | 2                                                                                 |
| Length         | 6 in                                                                              |
| Туре           | 4 13/16 in (122mm) dia. straight bore for Weinig, Wadkin, SCMI & similar machines |
| Note           | Knives are sold separately. Custom heads made to specifications.                  |
| Manufacturer   | Schmidt                                                                           |