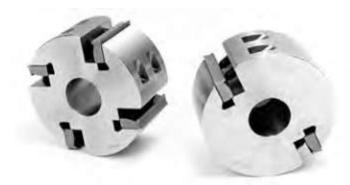

## Item #MH446, Schmidt Standard Moulder Head 1-1/2" Bore 6" Length \$475.00

Thank you for shopping with us! Supplied with 16-60° corrugations, and use 1/4", 5/16", 3/8", or 10mm thick steel. 2-knife and 4knife heads come with 15° cutting angle. Dual angle heads have 12° and 20° cutting angles.

40mm Bore available. Refer to link below for 40mm size.

| SPECIFICATIONS |                                                                                   |
|----------------|-----------------------------------------------------------------------------------|
| Bore           | 1 1/2 in                                                                          |
| Knives         | 4                                                                                 |
| Length         | 6 in                                                                              |
| Туре           | 4 13/16 in (122mm) dia. straight bore for Weinig, Wadkin, SCMI & similar machines |
| Note           | Knives are sold separately. Custom heads made to specifications.                  |
| Manufacturer   | Schmidt                                                                           |