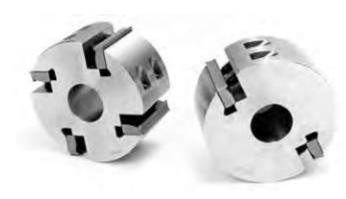

## Item #MH445M, Schmidt Standard Moulder Head 40mm Bore 5" Length \$420.00

Thank you for shopping with us! Supplied with 16-60° corrugations, and use 1/4", 5/16", 3/8", or 10mm thick steel. 2-knife and 4-knife heads come with 15° cutting angle. Dual angle heads have 12° and 20° cutting angles.

1-1/2" Bore available. Refer to link below.

| SPECIFICATIONS |                                                                                   |
|----------------|-----------------------------------------------------------------------------------|
| Bore           | 40 mm                                                                             |
| Knives         | 4                                                                                 |
| Length         | 5 in                                                                              |
| Туре           | 4 13/16 in (122mm) dia. straight bore for Weinig, Wadkin, SCMI & similar machines |
| Note           | Knives are sold separately. Custom heads made to specifications.                  |
| Manufacturer   | Schmidt                                                                           |