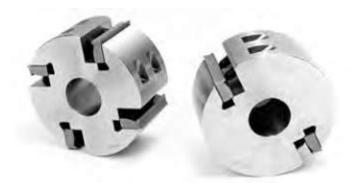

## Item #MH445DM, Schmidt Standard Moulder Head 40mm Bore 5" Length \$420.00

Thank you for shopping with us! Supplied with 16-60° corrugations, and use 1/4", 5/16", 3/8", or 10mm thick steel. 2-knife and 4knife heads come with 15° cutting angle. Dual angle heads have 12° and 20° cutting angles.

1-1/2" Bore available. Refer to link below.

| SPECIFICATIONS |                                                                                   |
|----------------|-----------------------------------------------------------------------------------|
| Bore           | 40 mm                                                                             |
| Knives         | Dual Angle                                                                        |
| Length         | 5 in                                                                              |
| Туре           | 4 13/16 in (122mm) dia. straight bore for Weinig, Wadkin, SCMI & similar machines |
| Note           | Knives are sold separately. Custom heads made to specifications.                  |
| Manufacturer   | Schmidt                                                                           |