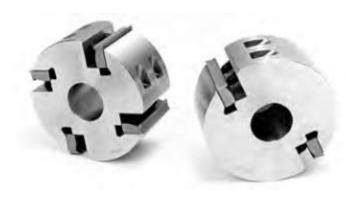

## Item #MH445D, Schmidt Standard Moulder Head 1-1/2" Bore 5" Length \$420.00

Thank you for shopping with us! Supplied with 16-60° corrugations, and use 1/4", 5/16", 3/8", or 10mm thick steel. 2-knife and 4-knife heads come with 15° cutting angle. Dual angle heads have 12° and 20° cutting angles.

40mm Bore available. Refer to link below for 40mm size.

| SPECIFICATIONS |                                                                                   |
|----------------|-----------------------------------------------------------------------------------|
| Bore           | 1 1/2 in                                                                          |
| Knives         | Dual Angle                                                                        |
| Length         | 5 in                                                                              |
| Туре           | 4 13/16 in (122mm) dia. straight bore for Weinig, Wadkin, SCMI & similar machines |
| Note           | Knives are sold separately. Custom heads made to specifications.                  |
| Manufacturer   | Schmidt                                                                           |