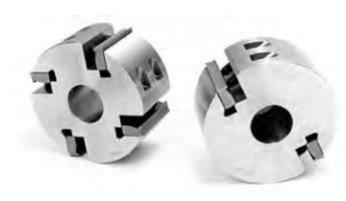

## Item #MH445, Schmidt Standard Moulder Head 1-1/2" Bore 5" Length \$420.00

Thank you for shopping with us! Supplied with 16-60° corrugations, and use 1/4", 5/16", 3/8", or 10mm thick steel. 2-knife and 4-knife heads come with 15° cutting angle. Dual angle heads have 12° and 20° cutting angles.

40mm Bore available. Refer to link below for 40mm size.

| SPECIFICATIONS |                                                                                   |
|----------------|-----------------------------------------------------------------------------------|
| Bore           | 1 1/2 in                                                                          |
| Knives         | 4                                                                                 |
| Length         | 5 in                                                                              |
| Туре           | 4 13/16 in (122mm) dia. straight bore for Weinig, Wadkin, SCMI & similar machines |
| Note           | Knives are sold separately. Custom heads made to specifications.                  |
| Manufacturer   | Schmidt                                                                           |