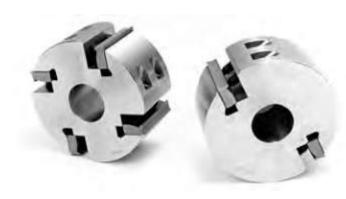

## Item #MH444M, Schmidt Standard Moulder Head 40mm Bore 4" Length \$375.00

Thank you for shopping with us! Supplied with 16-60° corrugations, and use 1/4", 5/16", 3/8", or 10mm thick steel. 2-knife and 4-knife heads come with 15° cutting angle. Dual angle heads have 12° and 20° cutting angles.

1-1/2" Bore available. Refer to link below.

| SPECIFICATIONS |                                                                                   |
|----------------|-----------------------------------------------------------------------------------|
| Bore           | 40 mm                                                                             |
| Knives         | 4                                                                                 |
| Length         | 4 in                                                                              |
| Туре           | 4 13/16 in (122mm) dia. straight bore for Weinig, Wadkin, SCMI & similar machines |
| Note           | Knives are sold separately. Custom heads made to specifications.                  |
| Manufacturer   | Schmidt                                                                           |