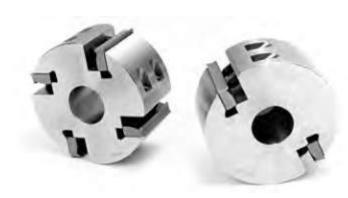

## Item #MH444D, Schmidt Standard Moulder Head 1-1/2" Bore 4" Length \$375.00

Thank you for shopping with us! Supplied with 16-60° corrugations, and use 1/4", 5/16", 3/8", or 10mm thick steel. 2-knife and 4-knife heads come with 15° cutting angle. Dual angle heads have 12° and 20° cutting angles.

40mm Bore available. Refer to link below for 40mm size.

| SPECIFICATIONS |                                                                                   |
|----------------|-----------------------------------------------------------------------------------|
| Bore           | 1 1/2 in                                                                          |
| Knives         | Dual Angle                                                                        |
| Length         | 4 in                                                                              |
| Туре           | 4 13/16 in (122mm) dia. straight bore for Weinig, Wadkin, SCMI & similar machines |
| Note           | Knives are sold separately. Custom heads made to specifications.                  |
| Manufacturer   | Schmidt                                                                           |