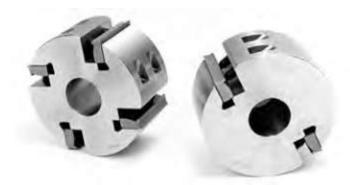

## Item #MH4442, Schmidt Standard Moulder Head 1-1/2" Bore 4" Length \$320.00

Thank you for shopping with us! Supplied with 16-60° corrugations, and use 1/4", 5/16", 3/8", or 10mm thick steel. 2-knife and 4knife heads come with 15° cutting angle. Dual angle heads have 12° and 20° cutting angles.

40mm Bore available. Refer to link below for 40mm size.

| SPECIFICATIONS |                                                                                   |
|----------------|-----------------------------------------------------------------------------------|
| Bore           | 1 1/2 in                                                                          |
| Knives         | 2                                                                                 |
| Length         | 4 in                                                                              |
| Туре           | 4 13/16 in (122mm) dia. straight bore for Weinig, Wadkin, SCMI & similar machines |
| Note           | Knives are sold separately. Custom heads made to specifications.                  |
| Manufacturer   | Schmidt                                                                           |