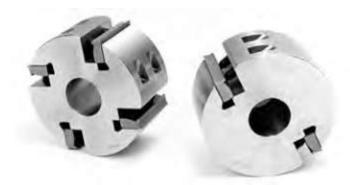

## Item #MH444, Schmidt Standard Moulder Head 1-1/2" Bore 4" Length \$375.00

Thank you for shopping with us! Supplied with 16-60° corrugations, and use 1/4", 5/16", 3/8", or 10mm thick steel. 2-knife and 4knife heads come with 15° cutting angle. Dual angle heads have 12° and 20° cutting angles.

40mm Bore available. Refer to link below for 40mm size.

| SPECIFICATIONS |                                                                                   |
|----------------|-----------------------------------------------------------------------------------|
| Bore           | 1 1/2 in                                                                          |
| Knives         | 4                                                                                 |
| Length         | 4 in                                                                              |
| Туре           | 4 13/16 in (122mm) dia. straight bore for Weinig, Wadkin, SCMI & similar machines |
| Note           | Knives are sold separately. Custom heads made to specifications.                  |
| Manufacturer   | Schmidt                                                                           |