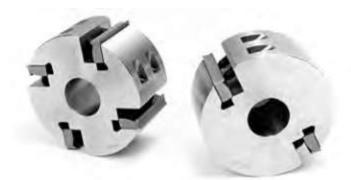

## Item #MH442D, Schmidt Standard Moulder Head 1-1/2" Bore 2 1/4" Length \$285.00

Thank you for shopping with us! Supplied with 16-60° corrugations, and use 1/4", 5/16", 3/8", or 10mm thick steel. 2-knife and 4knife heads come with 15° cutting angle. Dual angle heads have 12° and 20° cutting angles.

40mm Bore available. Refer to link below for 40mm size.

| SPECIFICATIONS |                                                                                   |
|----------------|-----------------------------------------------------------------------------------|
| Bore           | 1 1/2 in                                                                          |
| Knives         | Dual Angle                                                                        |
| Length         | 2 1/4 in                                                                          |
| Туре           | 4 13/16 in (122mm) dia. straight bore for Weinig, Wadkin, SCMI & similar machines |
| Note           | Knives are sold separately. Custom heads made to specifications.                  |
| Manufacturer   | Schmidt                                                                           |