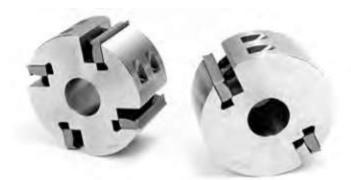

## Item #MH4422, Schmidt Standard Moulder Head 1-1/2" Bore 2 1/4" Length \$240.00

Thank you for shopping with us! Supplied with 16-60° corrugations, and use 1/4", 5/16", 3/8", or 10mm thick steel. 2-knife and 4knife heads come with 15° cutting angle. Dual angle heads have 12° and 20° cutting angles.

40mm Bore available. Refer to link below for 40mm size.

| SPECIFICATIONS |                                                                                   |
|----------------|-----------------------------------------------------------------------------------|
| Bore           | 1 1/2 in                                                                          |
| Knives         | 2                                                                                 |
| Length         | 2 1/4 in                                                                          |
| Туре           | 4 13/16 in (122mm) dia. straight bore for Weinig, Wadkin, SCMI & similar machines |
| Note           | Knives are sold separately. Custom heads made to specifications.                  |
| Manufacturer   | Schmidt                                                                           |