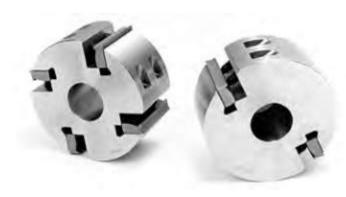

## Item #MH442, Schmidt Standard Moulder Head 1-1/2" Bore 2 1/4" Length \$285.00

Thank you for shopping with us! Supplied with 16-60° corrugations, and use 1/4", 5/16", 3/8", or 10mm thick steel. 2-knife and 4-knife heads come with 15° cutting angle. Dual angle heads have 12° and 20° cutting angles.

40mm Bore available. Refer to link below for 40mm size.

| SPECIFICATIONS |                                                                                   |
|----------------|-----------------------------------------------------------------------------------|
| Bore           | 1 1/2 in                                                                          |
| Knives         | 4                                                                                 |
| Length         | 2 1/4 in                                                                          |
| Туре           | 4 13/16 in (122mm) dia. straight bore for Weinig, Wadkin, SCMI & similar machines |
| Note           | Knives are sold separately. Custom heads made to specifications.                  |
| Manufacturer   | Schmidt                                                                           |