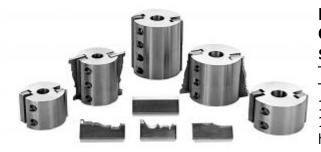

## Item #MH233P6, Schmidt 2 Knife Corrugated Cutter Heads \$240.00

Thank you for shopping with us! The Junior Line for 3/4" and 1" Spindles. Available in 16-60 degree corrugations. Designed to use the same 1/4" & 5/16" thick corrugated steel as our larger cutter heads. 4-knife heads available for special applications.

| SPECIFICATIONS |                       |
|----------------|-----------------------|
| Diameter       | 3 1/2 in              |
| Cut Depth      | 1 in max depth of cut |
| Length         | 3 in                  |
| Manufacturer   | Schmidt               |
| Angle          | 20 deg                |
| Bore           | 1 in                  |