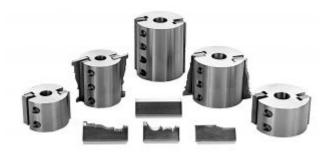

## Item #MH232P6, Schmidt 2 Knife Corrugated Cutter Heads \$195.00

Thank you for shopping with us! The Junior Line for 3/4" and 1" Spindles. Available in 16-60 degree corrugations. Designed to use the same 1/4" & 5/16" thick corrugated steel as our larger cutter heads. 4-knife heads available for special applications.

| SPECIFICATIONS |                       |
|----------------|-----------------------|
| Diameter       | 3 1/2 in              |
| Cut Depth      | 1 in max depth of cut |
| Length         | 2 in                  |
| Manufacturer   | Schmidt               |
| Angle          | 20 deg                |
| Bore           | 1 in                  |