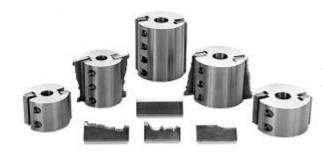

## Item #MH223P6, Schmidt 2 Knife Corrugated Cutter Heads \$225.00

Thank you for shopping with us! The Junior Line for 3/4" and 1" Spindles. Available in 16-60 degree corrugations. Designed to use the same 1/4" & 5/16" thick corrugated steel as our larger cutter heads. 4-knife heads available for special applications.

| SPECIFICATIONS |                         |
|----------------|-------------------------|
| Diameter       | 2 3/4 in                |
| Cut Depth      | 3/4 in max depth of cut |
| Length         | 3 in                    |
| Manufacturer   | Schmidt                 |
| Angle          | 15 deg                  |
| Bore           | 3/4 in                  |