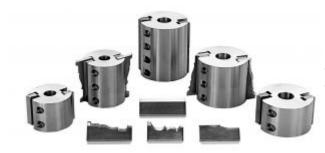

## Item #MH222P6, Schmidt 2 Knife Corrugated Cutter Heads \$190.00

Thank you for shopping with us! The Junior Line for 3/4" and 1" Spindles. Available in 16-60 degree corrugations. Designed to use the same 1/4" & 5/16" thick corrugated steel as our larger cutter heads. 4-knife heads available for special applications.

| SPECIFICATIONS |                         |
|----------------|-------------------------|
| Diameter       | 2 3/4 in                |
| Cut Depth      | 3/4 in max depth of cut |
| Length         | 2 in                    |
| Manufacturer   | Schmidt                 |
| Angle          | 15 deg                  |
| Bore           | 3/4 in                  |