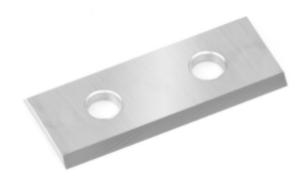

## Item #MFK-30, Amana Tool Straight Solid Carbide Insert Knives: 2 Cutting Edges \$9.38

Thank you for shopping with us!

New grades now available for different material types such as softwood/hardwood, MDF/solid surface, and micro-finish for general purpose.

| SPECIFICATIONS  |                 |
|-----------------|-----------------|
| Manufacturer    | Amana Tool      |
| Dimensions      | 30 x 12 x 1.5mm |
| Edge(s)         | 2 Cutting Edges |
| Material        |                 |
| Recommended For |                 |