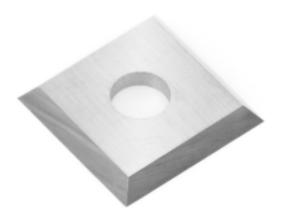

## Item #MFA-12, Amana Tool Straight Solid Carbide Insert Knives: 4 Cutting Edges \$8.51

Thank you for shopping with us!

New grades now available for different material types such as softwood/hardwood, MDF/solid surface, and micro-finish for general purpose.

| SPECIFICATIONS |                          |
|----------------|--------------------------|
| Manufacturer   | Amana Tool               |
| Dimensions     | 12 x 12 x 1.5mm          |
| Material       | Micro-finish Gen Purpose |
| Application    | Insert Trim Bits         |
| Bevel          | 45 deg                   |
| Note           |                          |