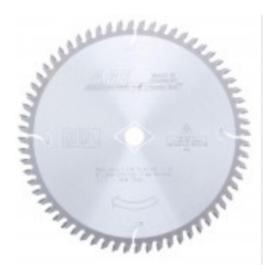

## Item #MD8-642, Amana A.G.E. Series Plastic Saw Blades: M-TCG Grind \$80.74

Thank you for shopping with us!

## Plastic Cutting Saw Blades.

Designed for smooth, chip-free cutting of plastics. Higher tooth count blades will work better in thicker material. These saw blades are also suitable for crosscutting, trimming, and mitering wood, and are excellent for cutting plywood, laminate on particleboard and plastic laminate flooring.

Warning: Not recommended for cutting non-ferrous alloys.

PLASTIC

| SPECIFICATIONS |            |
|----------------|------------|
| Manufacturer   | Amana Tool |
| Diameter       | 8 in       |
| Bore           | 5/8 in     |
| Grind          | M-TC       |
| Hook Angle     | -2 deg     |

| SPECIFICATIONS |                                  |
|----------------|----------------------------------|
| Kerf           | 0.098 in                         |
| Note           | 5/8 arbor with diamond knockout. |
| Pinholes       |                                  |
| Plate          | 0.071 in                         |
| RPM            | 7,600                            |
| Teeth          | 64                               |