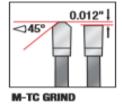

Warning: Not recommended for cutting non-ferrous alloys.

PLASTIC

| SPECIFICATIONS |            |
|----------------|------------|
| Manufacturer   | Amana Tool |
| Diameter       | 8 in       |
| Bore           | 5/8 in     |
| Grind          | M-TC       |
| Hook Angle     | -2 deg     |

| SPECIFICATIONS |                                  |
|----------------|----------------------------------|
| Kerf           | 0.098 in                         |
| Note           | 5/8 arbor with diamond knockout. |
| Pinholes       |                                  |
| Plate          | 0.071 in                         |
| RPM            | 7,600                            |
| Teeth          | 64                               |