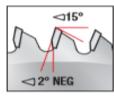

Warning: Not recommended for cutting non-ferrous alloys.

PLASTIC

| SPECIFICATIONS |            |
|----------------|------------|
| Manufacturer   | Amana Tool |
| Diameter       | 8 in       |
| Bore           | 5/8 in     |
| Grind          | M-TC       |
| Hook Angle     | -2 deg     |

| SPECIFICATIONS |                                  |
|----------------|----------------------------------|
| Kerf           | 0.098 in                         |
| Note           | 5/8 arbor with diamond knockout. |
| Pinholes       |                                  |
| Plate          | 0.071 in                         |
| RPM            | 7,600                            |
| Teeth          | 64                               |