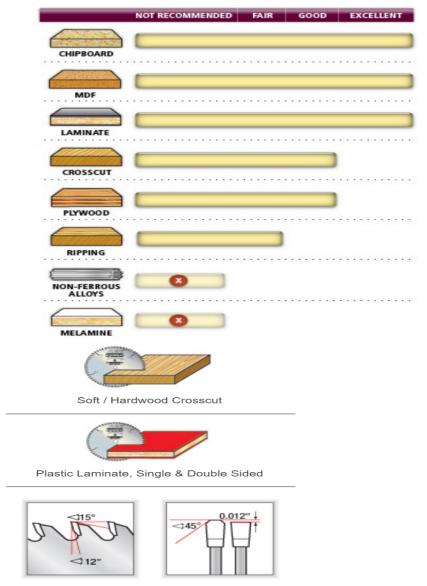

## Item #MD8-601, Amana A.G.E. Series General Purpose Saw Blades: TCG Grind \$69.08

Thank you for shopping with us!

Designed for clean cuts in plywood and single-sided laminates.

These blades are specifically designed for clean cuts in plywood and single-sided laminates. The greater number of teeth, triple-chip grind, and 12º hook angle provide an excellent balance between feed resistance and finish. For a chip-free edge on both top and bottom sides of the double-sided laminates, it is recommended to use **a scoring blade** along with these blades. Warning: Not recommended for cutting non-ferrous alloys and melamine.