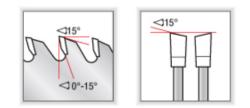

## Smooth crosscuts & long cutting life.

These blades are designed for smooth crosscuts in a variety of materials from hardwoods, softwoods, and sheet goods including chipboard. The alternate top bevel and  $10^{\circ}$  hook angle provides a smooth surface and a long cutting life.