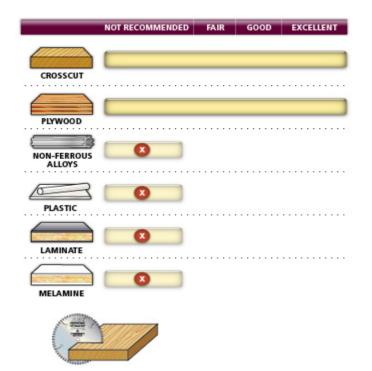

## Smooth crosscuts & long cutting life.

These blades are designed for smooth crosscuts in a variety of materials from hardwoods, softwoods, and sheet goods including chipboard. The alternate top bevel and  $10^{\circ}$  hook angle provides a smooth surface and a long cutting life.

\*Denotes 5/8 Arbor with diamond knockout

Warning: Not recommended for cutting non-ferrous alloys, plastic, laminate, and melamine.

Soft / Hardwood Crosscut

| SPECIFICATIONS |                                 |
|----------------|---------------------------------|
| Manufacturer   | Amana Tool                      |
| Bore           | 5/8* in                         |
| Diameter       | 8 in                            |
| Hook Angle     | 10 deg                          |
| Kerf           | 0.118 in                        |
| Note           | 5/8 Arbor with diamond knockout |
| Pinholes       |                                 |
| Plate          | 0.078 in                        |
| RPM            | 9,500                           |
| Teeth          | 60                              |