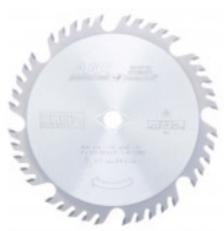

## Item #MD8-404, Amana A.G.E. Series Combination Saw blades, 4&1 Grind \$64.58

Thank you for shopping with us!

**Rip/Crosscut Wood, Plywood, and Chipboard.** In many custom woodworking shops, one blade must cut a wide variety of materials. These blades will effectively rip or crosscut hardwoods, softwoods, as well as sheet goods such as plywood and particleboard. It features the time-tested combination blade design—four alternate top bevel teeth with a flat-top raker. Warning: Not recommended for cutting nonferrous alloys.

| SPECIFICATIONS |                                     |
|----------------|-------------------------------------|
| Manufacturer   | Amana Tool                          |
| Bore           | 5/8 in                              |
| Diameter       | 8 in                                |
| Hook Angle     | 15 deg                              |
| Kerf           | .126 in                             |
| Teeth          | 40                                  |
| Note           | 5/8 in arbor with diamond knockout. |
| Pinholes       |                                     |
| Plate          | .087 in                             |
| RPM            | 9,500                               |