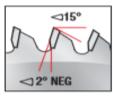

Warning: Not recommended for cutting non-ferrous alloys.

PLASTIC

| SPECIFICATIONS |            |
|----------------|------------|
| Manufacturer   | Amana Tool |
| Diameter       | 7 1/4 in   |
| Bore           | 5/8 in     |
| Grind          | M-TC       |
| Hook Angle     | -2 deg     |