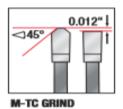

## Item #MD7-602, Amana A.G.E. Series Plastic Saw Blades: M-TCG Grind \$92.14

Thank you for shopping with us!

Warning: Not recommended for cutting non-ferrous alloys.

PLASTIC

| SPECIFICATIONS |            |
|----------------|------------|
| Manufacturer   | Amana Tool |
| Diameter       | 7 1/4 in   |
| Bore           | 5/8 in     |
| Grind          | M-TC       |
| Hook Angle     | -2 deg     |