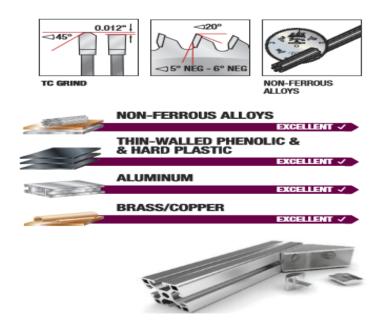

## Superior-Finish cuts in aluminum & non-ferrous metals.

Designed specifically for cutting relatively thin walled (less than 1/4" thick) aluminum and non-ferrous extrusions and frames. Use a coolant or blade wax and clamp down the work piece when cutting non-ferrous metals.

Warning: Never attempt to cut ferrous metals (steel, iron, etc.) with these blades.

| SPECIFICATIONS |            |
|----------------|------------|
| Manufacturer   | Amana Tool |
| Diameter       | 7 in       |
| Bore           | 5/8 in     |
| Grind          | тс         |
| Hook Angle     | -6 deg     |