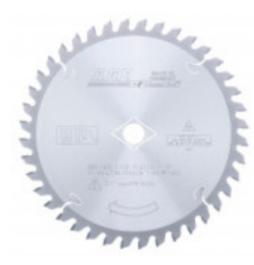

## Item #MD7-402, Amana A.G.E. Series Plastic Saw **Blades: M-TCG Grind** \$64.58

Thank you for shopping with us!

Plastic Cutting Saw Blades. Designed for smooth, chip-free cutting of plastics. Higher tooth count blades will work better in thicker material. These saw blades are also suitable for crosscutting, trimming, and mitering wood, and are excellent for cutting plywood, laminate on particleboard and plastic laminate flooring. Warning: Not recommended for cutting non-ferrous alloys.

PLASTIC

| SPECIFICATIONS |                                  |
|----------------|----------------------------------|
| Manufacturer   | Amana Tool                       |
| Diameter       | 7 1/4 in                         |
| Bore           | 5/8 in                           |
| Grind          | M-TC                             |
| Hook Angle     | -2 deg                           |
| Kerf           | 0.118 in                         |
| Note           | 5/8 arbor with diamond knockout. |
| Pinholes       |                                  |
| Plate          | 0.078 in                         |

| SPECIFICATIONS |        |
|----------------|--------|
| RPM            | 10,100 |
| Teeth          | 40     |