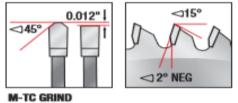

PLASTIC

| SPECIFICATIONS |                                  |
|----------------|----------------------------------|
| Manufacturer   | Amana Tool                       |
| Diameter       | 7 1/4 in                         |
| Bore           | 5/8 in                           |
| Grind          | M-TC                             |
| Hook Angle     | -2 deg                           |
| Kerf           | 0.118 in                         |
| Note           | 5/8 arbor with diamond knockout. |
| Pinholes       |                                  |
| Plate          | 0.078 in                         |