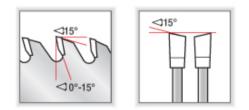

## Smooth crosscuts & long cutting life.

These blades are designed for smooth crosscuts in a variety of materials from hardwoods, softwoods, and sheet goods including chipboard. The alternate top bevel and  $12^{\circ}$  hook angle provides a smooth surface and a long cutting life.